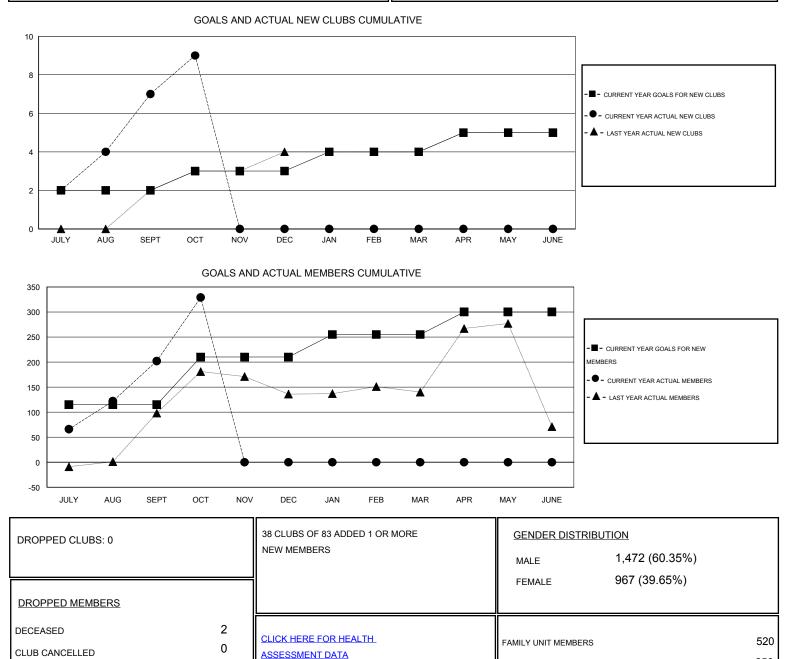

## GMT: JUSWAN TJOE

|          | INDONESIA |
|----------|-----------|
| LUCATION | INDUNESIA |

| Clubs                 |                  |           |                  |                       | Members       |                    |                                     |                    |                  |
|-----------------------|------------------|-----------|------------------|-----------------------|---------------|--------------------|-------------------------------------|--------------------|------------------|
| RESULTS FOR 2015-2016 |                  |           |                  | RESULTS FOR 2015-2016 |               |                    |                                     |                    |                  |
| QUARTER               | NEW CLUB<br>GOAL | NEW CLUBS | DROPPED<br>CLUBS | NET<br>GAIN/LOSS      | QUARTER       | NEW MEMBER<br>GOAL | CHARTER AND<br>NEW MEMBERS<br>ADDED | DROPPED<br>MEMBERS | NET<br>GAIN/LOSS |
| JULY/AUG/SEPT         | 2                | 7         | 0                | 7                     | JULY/AUG/SEPT | 115                | 230                                 | 28                 | 202              |
| OCT/NOV/DEC           | 1                | 2         | 0                | 2                     | OCT/NOV/DEC   | 95                 | 145                                 | 18                 | 127              |
| JAN/FEB/MAR           | 1                | 0         | 0                | 0                     | JAN/FEB/MAR   | 45                 | 0                                   | 0                  | 0                |
| APR/MAY/JUNE          | 1                | 0         | 0                | 0                     | APR/MAY/JUNE  | 45                 | 0                                   | 0                  | 0                |